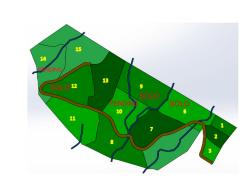

## **Property Description**

The total area is 3.43 acres, including a huge building site (see photos). This lot features the absolutely most drop-dead views of the valley and surrounding mountains offered. Being located at the back of the development and at the highest level, as well as a supreme level of privacy. La Colina Verde is conveniently located in the Alexander Skutch Bio Corridor and is just a short drive away from the pacific beaches. The property is also on the same road as Toronto's York University research center "Las Nubes" so you will never feel too isolated. With endless hiking opportunities in Chirripo National Park and the famous "Alta Gracia" resort just a stone's throw away, you will have plenty of opportunities to enjoy the beauty and diversity of the area. In addition to its stunning natural beauty, La Colina Verde is also close to the growing town of San Isidro del General, where you will find excellent hospitals, many restaurants, a fantastic farmer's market, and a thriving arts and entertainment scene.