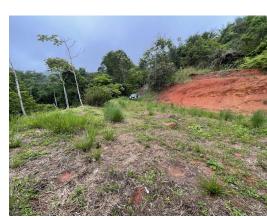

## **Property Description**

This ocean view lot is located at the end of a private road on Cocoa Ridge in Platanillo. It has multiple building sites and is perfect for the main house, a pool, and a guest house. It is surrounded by beautiful forest and has an all-year creek that runs down one of the borders. The property sits at approximately 1000 ft elevation and has great breezes and the perfect climate. There is a community well that provides water and the seller has applied for a water concession on the creek. It has power over the property. It is a 10 min drive on a well-maintained gravel road to the town of Platanillo and then another 10 min on a paved road to the beach and Dominical. There is a 2.7-acre mountain view property available next to this one being sold by the same seller. Please inquire for details.