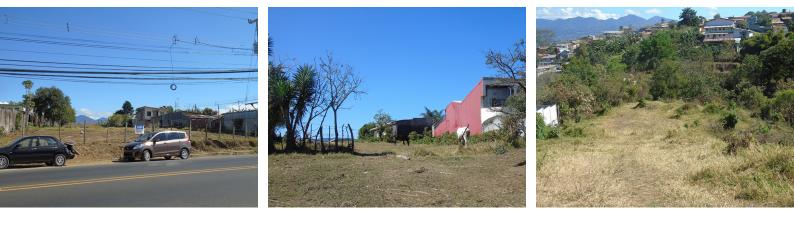

## Flat Lot to Develop on Main Road in Sabanilla

\$1,350,000 ID: 13000

Sabanilla, San Jose

Property Type: Land • Size: 6,680 sq m •

- Status: Active/Published
- Furnished None

- Close To Shops
- Investment Opportunities
- Close To Transport
- New Projects

## **Property Description**

Lote Plano para Desarrollar sobre Carretera Principal en Sabanilla.Beautiful Lot in Sabanilla de Montes de Oca, flat with 33 meters front and 190 meters deep, ideal for developing housing and commercial projects. The lot is flat and has a lot of depth which borders a river. We have RESIDENTIAL land use, with a minimum area of 22 and of 240 m2, with a front of 12 meters, coverage of 70% and a height of up to 3 floors. The front of the lot is allowed Commercial use.