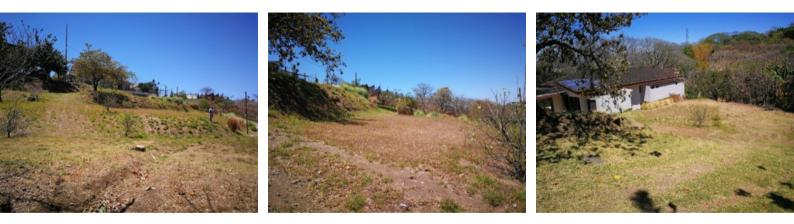

## **Property Description**

Land in Residential in Santa Ana.Lot in an excellent residential area, with high added value, in a 12-lot condominium, with security for entry and exit 24 hours a day, as well as private areas and children's games, and concrete streets.Medium Density Residential Zone, Maximum coverage: 75% of the lot area, density: 150 inhabitants per hectare.Front measures, 25 meters in front (width), 50 meters long, approximately.