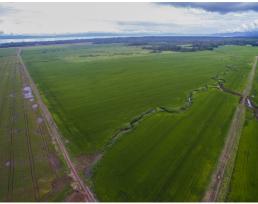

## **Property Description**

"Southern Belle" located in the south of Costa Rica's last unexplored and off the beaten track locations along the north edge of the OSA peninsula, this 2,373 acre (961 Hectare) farm is being offered for sale for the first time. Current use is rice and cattle production, and the farmers in the region consider this to be the best farm in the entire zone and many say entire country, due to the good soil conditions, the infrastructure to include several kilometers of internal roads that provide easy access for planting of crops and harvest. There are large covered workshop areas, workers housing, cafeteria, several administrative structures, two small houses that were recently renovated, laboratory, seed room, weigh station, and more... Over 80% of the total land area is flat land for agriculture use, and 10% in protected green zone, and 10% in secondary forest. The farm directly borders the maritime zone with easy access to miles of beautiful beaches.