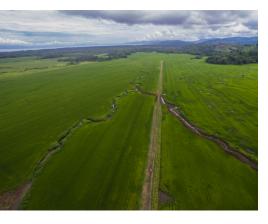

## **Property Description**

"Southern Belle" located in the south of Costa Rica's last unexplored and off the beaten track locations along the north edge of the OSA peninsula, this 2,373 acre (961 Hectare) farm is being offered for sale for the first time. Current use is rice and cattle production, and the farmers in the region consider this to be the best farm in the entire zone and many say entire country, due to the good soil conditions, the infrastructure to include several kilometers of internal roads that provide easy access for planting of crops and harvest. There are large covered workshop areas, workers housing, cafeteria, several administrative structures, two small houses that were recently renovated, laboratory, seed room, weigh station, and more... Over 80% of the total land area is flat land for agriculture use, and 10% in protected green zone, and 10% in secondary forest. The farm directly borders the maritime zone with easy access to miles of beautiful beaches.