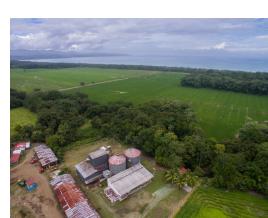

## **Property Description**

"Southern Belle" located in the south of Costa Rica's last unexplored and off the beaten track locations along the north edge of the OSA peninsula, this 2,373 acre (961 Hectare) farm is being offered for sale for the first time. Current use is rice and cattle production, and the farmers in the region consider this to be the best farm in the entire zone and many say entire country, due to the good soil conditions, the infrastructure to include several kilometers of internal roads that provide easy access for planting of crops and harvest. There are large covered workshop areas, workers housing, cafeteria, several administrative structures, two small houses that were recently renovated, laboratory, seed room, weigh station, and more... Over 80% of the total land area is flat land for agriculture use, and 10% in protected green zone, and 10% in secondary forest. The farm directly borders the maritime zone with easy access to miles of beautiful beaches.