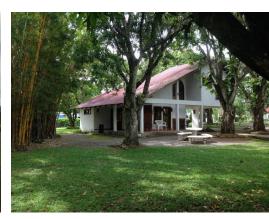

## **Property Description**

Terreno de Alta Densidad para Desarrollo de Condominio en La Guácima de Alajuela. The land has a front of 140 meters in front of public street and 700 meters deep. High Density: in horizontal construction 32 houses per hectare, in vertical construction 64 houses per hectare. There is a hydrogeological study for the placement of a well on the property that will serve 92 subsidiary farms and 19 commercial premises, which is how the preliminary project is currently, the well is viable according to the study. It is adjacent to a river southeast of the property (bottom), ideal for draining treated water and rainwater. There is a high voltage tower on the land that would affect approximately 3,000 m2. It has water service from A and A and electricity. It is currently used as a recreational farm and has a house with a pool, tennis court, etc. Sale price per m2 \$ 86.24, IDEAL TO INVEST IN A COMMERCIAL DEVELOPMENT-HOUSING