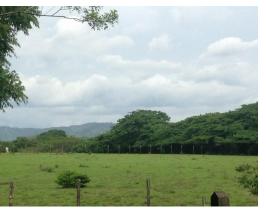

## **Property Description**

Terreno de Alta Densidad para Desarrollo de Condominio en La Guácima de Alajuela. The land has a front of 140 meters in front of public street and 700 meters deep. High Density: in horizontal construction 32 houses per hectare, in vertical construction 64 houses per hectare. There is a hydrogeological study for the placement of a well on the property that will serve 92 subsidiary farms and 19 commercial premises, which is how the preliminary project is currently, the well is viable according to the study. It is adjacent to a river southeast of the property (bottom), ideal for draining treated water and rainwater. There is a high voltage tower on the land that would affect approximately 3,000 m2. It has water service from A and A and electricity. It is currently used as a recreational farm and has a house with a pool, tennis court, etc. Sale price per m2 \$ 86.24, IDEAL TO INVEST IN A COMMERCIAL DEVELOPMENT-HOUSING