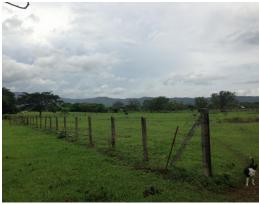

## **Property Description**

Terreno de Alta Densidad para Desarrollo de Condominio en La Guácima de Alajuela. The land has a front of 140 meters in front of public street and 700 meters deep. High Density: in horizontal construction 32 houses per hectare, in vertical construction 64 houses per hectare. There is a hydrogeological study for the placement of a well on the property that will serve 92 subsidiary farms and 19 commercial premises, which is how the preliminary project is currently, the well is viable according to the study. It is adjacent to a river southeast of the property (bottom), ideal for draining treated water and rainwater. There is a high voltage tower on the land that would affect approximately 3,000 m2. It has water service from A and A and electricity. It is currently used as a recreational farm and has a house with a pool, tennis court, etc. Sale price per m2 \$ 86.24, IDEAL TO INVEST IN A COMMERCIAL DEVELOPMENT-HOUSING