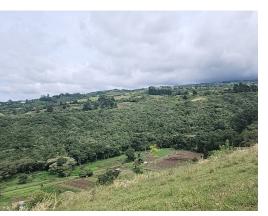

## **Property Description**

On the lot there is a spring of pure and crystalline water for human consumption. It also has pure municipal water, which is under a municipal agreement for the property's own use. On the property there is an easement of way and entrance to the property registered in the cadastral plan of the property. Near the farm there is a tourist center that has Canopy, horseback riding, recreational pools, semi-Olympic pool, cabins and others. Easy access to the property and close to downtown San Rafael de Oreamuno specifically 3.7 kilometers, 4 kilometers from downtown Paradise and 5 kilometers from central Cartago. It has wildlife watching, parakeets, toucans, sloths, sloths, oropendolas, birds in general. It has a panoramic view of the city of Cartago, Paraíso and the Irazú Volcano. Suitable for local tourism, trout fishing or local farming. Secondary forest with vegetation typical of the area. Easy vehicle access.