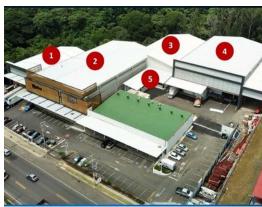

## **Property Description**

The warehouses are located in an area with high vehicular traffic, an areaindustrial and commercial with wide exposure. It has 70 parking spaces for workers and customers. The warehouses have the following dimensions: WAREHOUSE 1: 25 meters in front, 11 meters high, area of 22855.50m2MEZANINE: 25 meters in front and 5 meters high, area of 22231m2WAREHOUSE 2: 30m in front, 12 meters high, area of 221,420m2WAREHOUSE 3: 26 meters in front, 12 meters high, area of 22971.65m2OFFICES: 215m2 • Emergency power plant. • Fire system. • High capacity three-phase pedestal transformers. • Water storage tank for the fire fighting system, with 80,000 gallons of ability. • Lighting with led lamps. • Room for electric forklift batteries. • Precast concrete structures, including metal roll-up walls and curtains in front of the warehouses. • High resistance asphalt floor for heavy traffic.