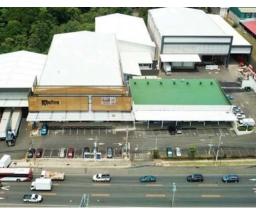

## **Property Description**

The warehouses are located in an area with high vehicular traffic, an areaindustrial and commercial with wide exposure. It has 70 parking spaces for workers and customers. The warehouses have the following dimensions: WAREHOUSE 1: 25 meters in front, 11 meters high, area of 22855.50m2MEZANINE: 25 meters in front and 5 meters high, area of 22231m2WAREHOUSE 2: 30m in front, 12 meters high, area of 221,420m2WAREHOUSE 3: 26 meters in front, 12 meters high, area of 22971.65m2OFFICES: 215m2 • Emergency power plant. • Fire system. • High capacity three-phase pedestal transformers. • Water storage tank for the fire fighting system, with 80,000 gallons of ability. • Lighting with led lamps. • Room for electric forklift batteries. • Precast concrete structures, including metal roll-up walls and curtains in front of the warehouses. • High resistance asphalt floor for heavy traffic.