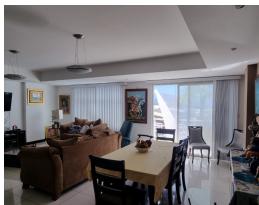

## **Property Description**

The building has more than 10 spaces for offices, meeting room, 3 full bathrooms, a half bathroom, balcony, terrace, very large garden. It can be converted into a hotel or apartment and has space to build more. It has parking for 6 cars. Barrio Escalante is an area of Phigh development of apartment towers of more than 15 floors and restaurants, hotels, etc. The property is located on a main street in Barrio Escalante with high automobile traffic, which makes the investment very attractive. The property has mixed land use with many types of commercial use: academies, store, supermarket, medical center, university center, offices, restaurant, hotel, etc.