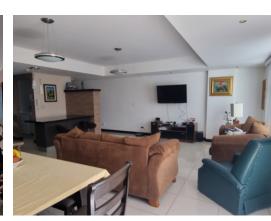

## **Property Description**

The building has more than 10 spaces for offices, meeting room, 3 full bathrooms, a half bathroom, balcony, terrace, very large garden. It can be converted into a hotel or apartment and has space to build more. It has parking for 6 cars. Barrio Escalante is an area of Phigh development of apartment towers of more than 15 floors and restaurants, hotels, etc. The property is located on a main street in Barrio Escalante with high automobile traffic, which makes the investment very attractive. The property has mixed land use with many types of commercial use: academies, store, supermarket, medical center, university center, offices, restaurant, hotel, etc.