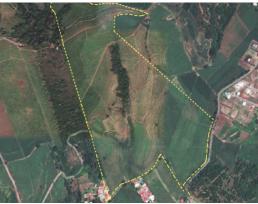

## **Property Description**

Welcome to this fascinating property with low density residential and commercial land use!Located in a privileged area, this property has all the basic services available. Its excellent location places it close to the center of Grecia, only 1 km away. In the vicinity of the property, you will find a wide variety of commercial and institutional services, such as schools, colleges and shopping malls. In addition, this area is distinguished by a constant residential growth, with middle and upper middle class homes and apartments. The property is located within the Future Development Zone (ZDF), which means it has great potential for urban development. Agricultural activities and some housing uses currently take place in the FDZ, but it is expected to become a tier three priority for urban growth in the future. In terms of permitted uses, this zone contemplates the possibility of building warehouses, grocery stores, parks, community halls, amphitheaters, gymnasiums, schools, residences and small factories.