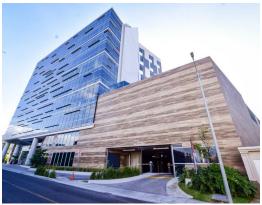

## **Property Description**

Cap Rate 9.14% Office for sale in a corporate center in Escazú. The corporate center is located in the best area and with the highest added value in the country, just 1 minute from Route 27, it has a free zone regime. It has a triple A tenant, located on the tenth floor with a 3-year contract to be renewed in 2024. The building has 289 parking spaces which are located on 5 parking floors with a 1/30 ratio. Each office has independent air conditioning, has 6 elevators, a battery of bathrooms per floor which complies with the 7600 law, dining room for employees, 2 meeting rooms for common use, reception, terrace ideal for corporate events, 24 security / 7 and beautiful parks and green areas. The property can be sold without improvements at a price of \$411,800, which gives a Cap Rate of 7.45% With improvements \$531,530 with a Cap Rate of 9.14%