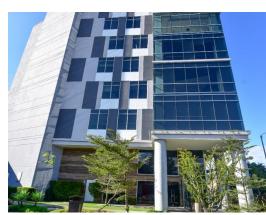

## **Property Description**

Cap Rate 9.14% Office for sale in a corporate center in Escazú. The corporate center is located in the best area and with the highest added value in the country, just 1 minute from Route 27, it has a free zone regime. It has a triple A tenant, located on the tenth floor with a 3-year contract to be renewed in 2024. The building has 289 parking spaces which are located on 5 parking floors with a 1/30 ratio. Each office has independent air conditioning, has 6 elevators, a battery of bathrooms per floor which complies with the 7600 law, dining room for employees, 2 meeting rooms for common use, reception, terrace ideal for corporate events, 24 security / 7 and beautiful parks and green areas. The property can be sold without improvements at a price of \$411,800, which gives a Cap Rate of 7.45% With improvements \$531,530 with a Cap Rate of 9.14%