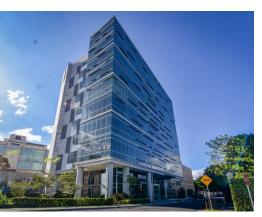

## Cap Rate 9.14% Office with Triple A Client in Escazú

\$531,530

Secazu, San Jose

Property Type: Business • Bedrooms: 1 • Size: 142 sq m • Built: 2018

Status: Active/Published

Parking Spaces

## **Property Description**

Cap Rate 9.14% Office for sale in a corporate center in Escazú. The corporate center is located in the best area and with the highest added value in the country, just 1 minute from Route 27, it has a free zone regime. It has a triple A tenant, located on the tenth floor with a 3-year contract to be renewed in 2024. The building has 289 parking spaces which are located on 5 parking floors with a 1/30 ratio. Each office has independent air conditioning, has 6 elevators, a battery of bathrooms per floor which complies with the 7600 law, dining room for employees, 2 meeting rooms for common use, reception, terrace ideal for corporate events, 24 security / 7 and beautiful parks and green areas. The property can be sold without improvements at a price of \$411,800, which gives a Cap Rate of 7.45% With improvements \$531,530 with a Cap Rate of 9.14%