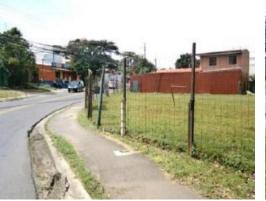

## **Property Description**

Land for sale on the main road in Guachipelín. The land has 1600 completely flat meters ready to build, ideal for offices, commerce or housing. Proximity to important shopping centers such as: Multiplaza, Plaza Istakzu, District 4. As well as supermarkets, hospitals, schools and colleges. A public street frontage of 55m. and a depth of 45m.