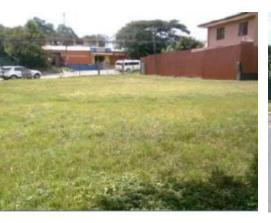

## **Property Description**

Land for sale on the main road in Guachipelín. The land has 1600 completely flat meters ready to build, ideal for offices, commerce or housing. Proximity to important shopping centers such as: Multiplaza, Plaza Istakzu, District 4. As well as supermarkets, hospitals, schools and colleges. A public street frontage of 55m. and a depth of 45m.