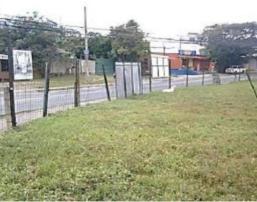

## **Property Description**

Land for sale on the main road in Guachipelín. The land has 1600 completely flat meters ready to build, ideal for offices, commerce or housing. Proximity to important shopping centers such as: Multiplaza, Plaza Istakzu, District 4. As well as supermarkets, hospitals, schools and colleges. A public street frontage of 55m. and a depth of 45m.