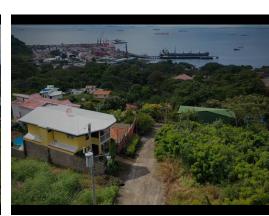

## Land on top of a hill overlooking the port of Caldera for sale

\$600,000

Puntarenas, Puntarenas

Property Type: Land • Size: 4,878 sq m • Built: 1990

Status: Active/Published

Mountain Properties

Beach Properties

## **Property Description**

Located in a very strategic position, this beautiful piece of land on top of one of the hills that surrounds the Port of Caldera in the province of Puntarenas, offers potential developers an incomparable view of the Port, as well as close access to the beaches of Puntarenas., this property is located 75 minutes from San Jose on Route 27.