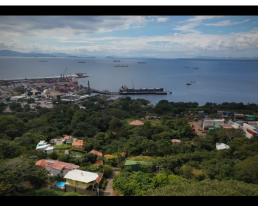

## Land on top of a hill overlooking the port of Caldera for sale

\$600,000

Puntarenas, Puntarenas

Property Type: Land • Size: 4,878 sq m • Built: 1990

Status: Active/Published

Mountain Properties

Beach Properties

## **Property Description**

Located in a very strategic position, this beautiful piece of land on top of one of the hills that surrounds the Port of Caldera in the province of Puntarenas, offers potential developers an incomparable view of the Port, as well as close access to the beaches of Puntarenas., this property is located 75 minutes from San Jose on Route 27.