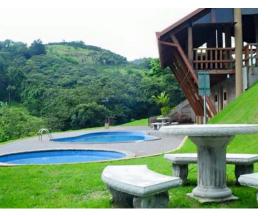

## **Property Description**

Located 15 minutes from the Center of Grecia, the condominium offers: 40,000 m2 in green areas for mountain hikingnext to a clean river, open hiking next to fruit trees with harvest, flora and fauna, children's games, BBQ ranches, The lot measures 20 front and 55 deep, that is 1,100 m2, it is located within a condominium of lots with security, volleyball, soccer and basketball courts, clubhouse, swimming pool for children and another for adults, reading areas under huge trees, 24 hour security, quiet, space. Condo fee 59, OOO colones