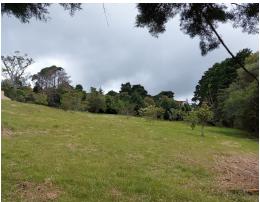

## **Property Description**

The lot measures 7,477 m2 and is located within a community of 5 lots similar in size. Features that you will not find anywhere: The entire project is surrounded by high walls and stone walls, electric fence in front of the street, mayan and razor wire fences, so the place is extremely safe besides being surrounded by houses and other properties. The lots are almost flat topography, planted entirely with St. Augustine grass. It has planned river water outlets of 1 meter in diameter, planned electricity already installed by pipeline, i.e. underground, and a planned water all already installed and ready to connect. In easement of easy access and 15 minutes from the center of Heredia.