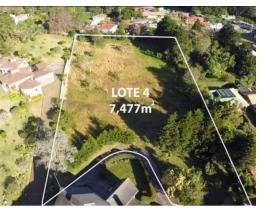

## Land for development in San Rafael, Heredia 16479

\$373,850
ID: 16479

San Rafael, Heredia

Property Type: Land • Size: 7,477 sq m

- Status: Active/Published
- Mountain View

- Investment Opportunities
- Mountain Properties

## **Property Description**

The lot measures 7,477 m2 and is located within a community of 5 lots similar in size. Features that you will not find anywhere: The entire project is surrounded by high walls and stone walls, electric fence in front of the street, mayan and razor wire fences, so the place is extremely safe besides being surrounded by houses and other properties. The lots are almost flat topography, planted entirely with St. Augustine grass. It has planned river water outlets of 1 meter in diameter, planned electricity already installed by pipeline, i.e. underground, and a planned water all already installed and ready to connect. In easement of easy access and 15 minutes from the center of Heredia.