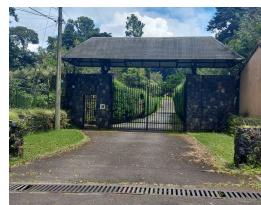

## **Property Description**

The lot measures 7,477 m2 and is located within a community of 5 lots similar in size. Features that you will not find anywhere: The entire project is surrounded by high walls and stone walls, electric fence in front of the street, mayan and razor wire fences, so the place is extremely safe besides being surrounded by houses and other properties. The lots are almost flat topography, planted entirely with St. Augustine grass. It has planned river water outlets of 1 meter in diameter, planned electricity already installed by pipeline, i.e. underground, and a planned water all already installed and ready to connect. In easement of easy access and 15 minutes from the center of Heredia.