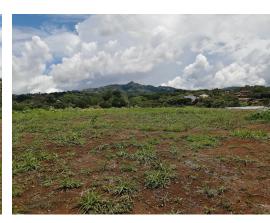

## **Property Description**

Lot with excellent location in front of the main street of Atenas - Palmares/Grecia, less than 5 minutes from the center of Atenas with schools and shops. Completely flat with a small step at the bottom. It could be offered with another 3 lots, possibility of 2 entrances, for a total of 3700 m2 at \$480,000.