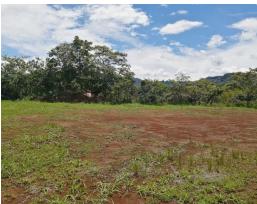

## **Property Description**

Lot with excellent location in front of the main street of Atenas - Palmares/Grecia, less than 5 minutes from the center of Atenas with schools and shops. Completely flat with a small step at the bottom. It could be offered with another 3 lots, possibility of 2 entrances, for a total of 3700 m2 at \$480,000.