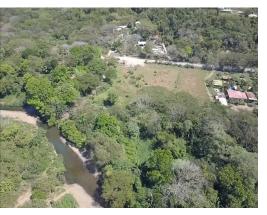

## **Property Description**

This expansive nearly 8-acre (3+ hectares) lot presents a prime opportunity within the thriving real estate market. Following the path of the Buena Vista River, just two kilometers from the heart of Samara, its strategic location offers immense potential for various development projects. Benefitting from its close proximity to the main street, the property enjoys easy access to essential public services such as water, electricity, and internet connectivity, ensuring convenience for prospective developments. Completely flat and encompassing a significant expanse of land, this property provides numerous possibilities for real estate endeavors. Whether considering housing projects, rental units, or a grand single-family residence, the ample space allows for creative and versatile planning while preserving the natural beauty of the surrounding landscape. Strategically positioned between the alluring destinations of Samara Beach and Buena Vista Beach, and approximately 4 kilometers from the renowned Barrigona National Park, this lot offers unparalleled access to the region's most sought-after attractions.