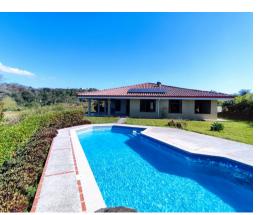

## **Breathtaking Panorama in** this San Mateo Home

\$399,000 ID: 19161

Atenas, Alajuela

Property Type: Single Family Homes • Bedrooms: 3 • Size: 2,000 sq m • Built: 2008

- Status: Active/Published
- Furnished Partially
- Mountain Properties
- Pool
- Parking Spaces

## **Property Description**

This home located in Desmonte features excellent views of the Pacific! Located in the picturesque town of Desmonte in Alajuela - with surrounding mountainsides and located in a nice community. The main home features a large open kitchen, ample living area and has 3 bedrooms, and 2.5 baths. The home has an open floor plan that is flooded with natural light. The large master bedroom with an ensuite bath features a soaking tub. The other side of the home has 2 bedrooms each with its own ensuite bathrooms. master suite. There is an extra television/study room but can also be used as an extra bedroom. It has a large inviting terrace and pool area. Located 20 minutes from Atenas Center, this property features a very private setting adjacent a primary forest located in a private community with paver brick roads and large water storage infrastructure.