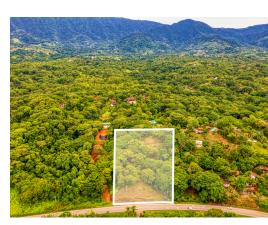

## Highway Frontage Commercial & Residential Lot!! PRIME LOCATION! Ojochal

\$420,000

**♀**Ojochal, Puntarenas

Property Type: Land • Size: 10,673 sq m •

- Status: Active/Published
- Close To Schools
- Highway Frontage
- Acreage
- Close To Shops
- Investment Opportunities
- Close To Golf
- Commercial
- Mountain View

## **Property Description**

AMAZING OPPORTUNITY to own this large (2.67 acre) commercial/residential lot located on the Costanera just before the entrance of the popular town of Ojochal. OWNER OPEN TO SELLER FINANCINGThis lot benefits from its strategic location, as it receives a significant amount of traffic, including tourists, expats, commercial vehicles, and local residents. The high traffic volume passing by this prime spot presents a business opportunity that can lead to profit. There is also an entrance off Calle Soluna should you wish to make this a combination of residential & business. Owners have building plans available for their idea. This highly usable commercial / residential lot spans 2.67 acres, offering ample space for development. Given the ever-growing and expanding nature of Ojochal, this parcel of land holds great potential for various types of businesses or projects that could benefit from its highway frontage and the influx of tourists and locals.