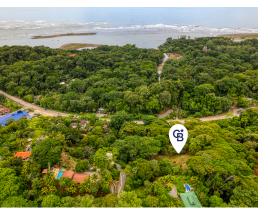

## Highway Frontage Commercial & Residential Lot!! PRIME LOCATION! Ojochal

\$420,000

**♀**Ojochal, Puntarenas

Property Type: Land • Size: 10,673 sq m •

- Status: Active/Published
- Close To Schools
- Highway Frontage
- Acreage
- Close To Shops
- Investment Opportunities
- Close To Golf
- Commercial
- Mountain View

## **Property Description**

AMAZING OPPORTUNITY to own this large (2.67 acre) commercial/residential lot located on the Costanera just before the entrance of the popular town of Ojochal. OWNER OPEN TO SELLER FINANCINGThis lot benefits from its strategic location, as it receives a significant amount of traffic, including tourists, expats, commercial vehicles, and local residents. The high traffic volume passing by this prime spot presents a business opportunity that can lead to profit. There is also an entrance off Calle Soluna should you wish to make this a combination of residential & business. Owners have building plans available for their idea. This highly usable commercial / residential lot spans 2.67 acres, offering ample space for development. Given the ever-growing and expanding nature of Ojochal, this parcel of land holds great potential for various types of businesses or projects that could benefit from its highway frontage and the influx of tourists and locals.