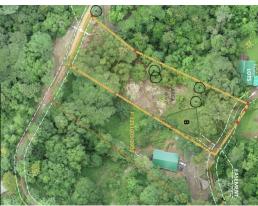

## Secret Paradise Property in Altos de la Colonia

\$189,000 ID: 19283

**V**Uvita, Puntarenas

Property Type: Land • Size: 5,061 sq m •

- Status: Active/Published
- Close To Transport
- Mountain Properties
- Close To Schools
- Investment Opportunities
- Mountain View

## **Property Description**

This enchanting real estate opportunity of 1.2 acres of lush land provides an idyllic setting for your dream home. Situatedin the midst of a breathtaking green jungle, the surroundings are teeming with a diverse array of trees, attracting numerous birds and exotic wildlife, creating a harmonious coexistence with nature. One of the highlights of this property is its proximity to the magnificent Playa Colonia, a mere 5-minute drive away. This stunning beach forms part of the Marino Ballena National Park, offering a delightful retreat for swimming and witnessing mesmerizing sunsets. Additionally, the convenience of Uvita, with its vibrant amenities, lies just a short 5-minute drive away. Here, you'll find an array of shops and the finest restaurants, all within easy reach. This secret Jungle garden presents a serene haven, providing the tranquility and peace that perfectly complements the allure of living in this remarkable country that captures hearts.