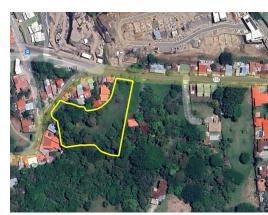

## **Property Description**

Ultimate MIXED USE Developer's Dream in prime Santa Ana, San Jose, Costa RicaFor less than \$100 per m2... Discover the ultimate Developer's Dream in prime Santa Ana, Costa Rica real estate with this exceptional 8,216-square-meter property, perfect for medium-density residential and/or commercial development. Positioned amidst sought-after neighborhoods including Lindora, Multiplaza, and Guachipelín, this location is a prized gem at the heart of the region's prosperity. With strong demand and proximity to upscale developments, it offers a lucrative investment prospect. Essential utilities are readily available, catering to seamless large-scale construction. Boasting dual fronts facing public roads, this property provides unmatched flexibility, accommodating both residential and commercial entrances effortlessly. Its secure title within a reputable society ensures a smooth transaction, making it a worry-free choice.