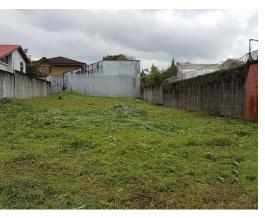

## **Property Description**

Completely flat land in an exclusive residential area in Granadilla de Curridabat, The land is located in exclusive residential and has a measure of 680.60 square meters with a front of 18.50 meters and an average depth of 37.5 linear meters. It is located in one of the safest and most exclusive residential areas in the eastern zone, with easy access to any type of service and, in turn, providing a strategic starting point to different areas of the capital. It has medium-density land use, where you can build 70% of the land footprint and up to 3 stories high. The Altamonte residential has 24/7 security, multiple parks for the enjoyment of children and pets, areas for walking, nearby shopping centers, supermarkets and is located in one of the fastest growing areas of the east.