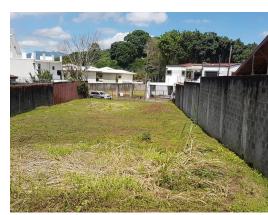

## **Property Description**

Completely flat land in an exclusive residential area in Granadilla de Curridabat, The land is located in exclusive residential and has a measure of 680.60 square meters with a front of 18.50 meters and an average depth of 37.5 linear meters. It is located in one of the safest and most exclusive residential areas in the eastern zone, with easy access to any type of service and, in turn, providing a strategic starting point to different areas of the capital. It has medium-density land use, where you can build 70% of the land footprint and up to 3 stories high. The Altamonte residential has 24/7 security, multiple parks for the enjoyment of children and pets, areas for walking, nearby shopping centers, supermarkets and is located in one of the fastest growing areas of the east.