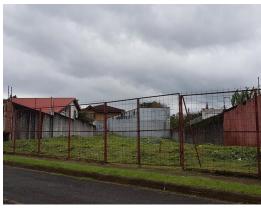

## **Property Description**

Completely flat land in an exclusive residential area in Granadilla de Curridabat, The land is located in exclusive residential and has a measure of 680.60 square meters with a front of 18.50 meters and an average depth of 37.5 linear meters. It is located in one of the safest and most exclusive residential areas in the eastern zone, with easy access to any type of service and, in turn, providing a strategic starting point to different areas of the capital. It has medium-density land use, where you can build 70% of the land footprint and up to 3 stories high. The Altamonte residential has 24/7 security, multiple parks for the enjoyment of children and pets, areas for walking, nearby shopping centers, supermarkets and is located in one of the fastest growing areas of the east.