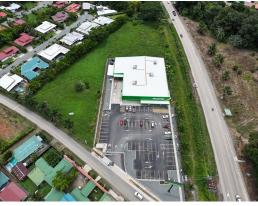

## **Property Description**

TAKE NOTICE OF this exceptional commercial property opportunity in the heart of the thriving town of Uvita, where strategic location meets boundless potential. This ideal commercial property, spanning an expansive 4382m2, is a prime investment prospect boasting an unrivaled position with highway frontage. Situated adjacent to the recently established Maxi Pali grocery store, this property enjoys a prominent position that guarantees high footfall and consistent visibility. Additionally, its strategic proximity to the newest gas station and the largest hardware store further cements its status as a coveted commercial hub. What truly sets this property apart is its corner placement, serving as a gateway to both the national park and beach, as well as numerous burgeoning residential communities. This position allows for maximum exposure to the steady stream of traffic heading north or south to Uvita, making it an ideal platform for a diverse range of businesses.