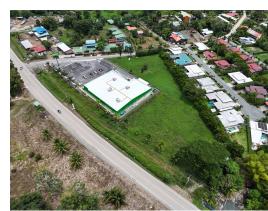

## **Property Description**

TAKE NOTICE OF this exceptional commercial property opportunity in the heart of the thriving town of Uvita, where strategic location meets boundless potential. This ideal commercial property, spanning an expansive 4382m2, is a prime investment prospect boasting an unrivaled position with highway frontage. Situated adjacent to the recently established Maxi Pali grocery store, this property enjoys a prominent position that guarantees high footfall and consistent visibility. Additionally, its strategic proximity to the newest gas station and the largest hardware store further cements its status as a coveted commercial hub. What truly sets this property apart is its corner placement, serving as a gateway to both the national park and beach, as well as numerous burgeoning residential communities. This position allows for maximum exposure to the steady stream of traffic heading north or south to Uvita, making it an ideal platform for a diverse range of businesses.