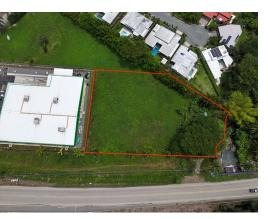

## **Remarkable Commercial Property in Uvita**

\$547,750

♥ Uvita, Puntarenas

Property Type: Land • Size: 4,382 sq m •

- Status: Active/Published
- Close To Shops
- Highway Frontage
- Close To Golf
- Close To Transport
- Investment Opportunities
- Close To Schools
- Commercial
- New Projects

## **Property Description**

TAKE NOTICE OF this exceptional commercial property opportunity in the heart of the thriving town of Uvita, where strategic location meets boundless potential. This ideal commercial property, spanning an expansive 4382m2, is a prime investment prospect boasting an unrivaled position with highway frontage. Situated adjacent to the recently established Maxi Pali grocery store, this property enjoys a prominent position that guarantees high footfall and consistent visibility. Additionally, its strategic proximity to the newest gas station and the largest hardware store further cements its status as a coveted commercial hub. What truly sets this property apart is its corner placement, serving as a gateway to both the national park and beach, as well as numerous burgeoning residential communities. This position allows for maximum exposure to the steady stream of traffic heading north or south to Uvita, making it an ideal platform for a diverse range of businesses.