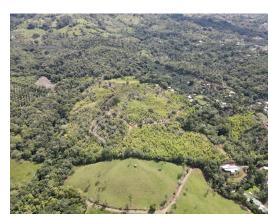

## **Property Description**

A Unique Real Estate Opportunity! Location and Accessibility: Quebradas, a charming neighborhood in Perez Zeledon, is known for its pristine natural beauty and vibrant community. This bamboo farm, situated in the heart of Quebradas, offered the best of both worlds. While it was conveniently close to shops, the main town, schools, and transportation hubs, it retained an air of privacy and seclusion that made it feel like a sanctuary. Natural Wonders: One of the most captivating features of this property was the presence of a river and creeks that meandered through its lush landscape. The soothing sounds of flowing water combined with the serenity of the bamboo forest created a truly enchanting atmosphere. Imagine waking up to the gentle rustling of bamboo leaves and the gurgling of a crystal-clear creek. Bamboo Forest: The highlight of this farm was undoubtedly its magnificent bamboo forest. Acres upon acres of vibrant green bamboo stretched out as far as the eye could see.