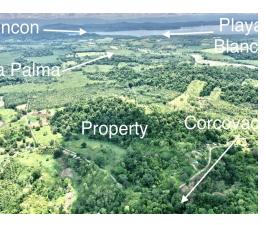

## **Property Description**

Escape to Paradise in Osa, La Palma, Costa RicaNestled in the heart of Costa Rica's Osa Peninsula, this property is a true haven for nature lovers and those seeking a serene, tranquil escape. Situated in the picturesque town of La Palma, you'll find yourself surrounded by the awe-inspiring beauty of lush, green valleys and abundant wildlife. Key Features: Natural Beauty: Wake up to the breathtaking vistas of unspoiled nature right outside your window. The property is enveloped by rolling hills and dense rainforests, offering a sense of serenity and wonder that's hard to find anywhere else. Wildlife Sanctuary: Osa Peninsula is renowned for its incredible biodiversity, and this property is no exception. You'll have the privilege of sharing your space with vibrant toucans, playful monkeys, and a multitude of tropical bird species. Proximity to Pristine Beaches: While you're surrounded by the beauty of the jungle, the Pacific Ocean is just a short drive away.