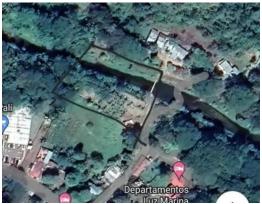

## LARGE RESIDENTIAL LOT IN RURAL COASTAL TOWN -ALL SERVICES

\$58,000

Paquera, Puntarenas

Property Type: Land • Size: 1,500 sq m •

- Status: Active/Published
- Close To Schools
- Investment Opportunities
- Bbq Area
- Close To Shops
- River Views

## **Property Description**

Spacious Residential Lot in a Tranquil Coastal Paradise - All Amenities Included Discover the perfect canvas for your coastal dreams with this generously sized residential lot in a peaceful rural setting. Located near the town center yet tucked away on a quiet off-street, this property boasts a unique charm. Property Highlights: Convenient Location: Enjoy the best of both worlds – the convenience of being near the town center and the tranquility of a quiet off-street location. All essential services are within easy reach. Nature's Serenade: Delight in the soothing ambiance of a small, year-round stream that borders the property. It's like having your own natural soundtrack. Ideal for Vacation Living: This location is perfect for those seeking a vacation home near the beach with an added layer of security. Your retreat awaits in this serene coastal haven. Versatile Possibilities: With its ample size, this lot is large enough to accommodate two or even three houses, making it a versatile investment opportunity.

## Additional

- ID 19989
- Active/Published

- For Sale
- Land

- \$58,000
- View : River