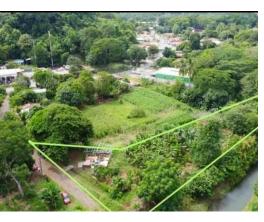

## **Property Description**

A large sized lot in the middel of town but neatly sequestered away by the Guardial River, An abundance of fruit trees of several types, bananas, papayas, and much more. The pad is in for a small house but construction has stopped. This is a perfect homesite, next to the river and quiet but close to town services, all at a low price.