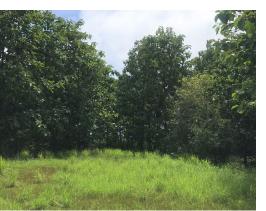

## **Property Description**

Completely flat property located just 10 minutes from Santa Teresa in the San Isidro area. The lot measures 5,492m2 is surrounded by trees and has easy access. The street that leads to the lot is a dead end street which gives more privacy. The land use of the property is agricultural, which allows the construction of two houses, a swimming pool and a BBQ area. The total area that can be built in this type of land use is 25%San Isidro is a very quiet and residential area surrounded by nature and wildlife. This is the perfect location for those clients looking to build a home just away from the main center of town, yet still a short driving distance to beaches, supermarkets, banks etc.