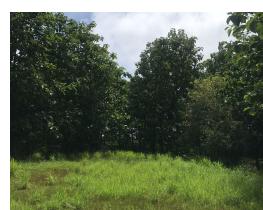

## **Property Description**

Completely flat property located just 10 minutes from Santa Teresa in the San Isidro area. The lot measures 5,492m2 is surrounded by trees and has easy access. The street that leads to the lot is a dead end street which gives more privacy. The land use of the property is agricultural, which allows the construction of two houses, a swimming pool and a BBQ area. The total area that can be built in this type of land use is 25%San Isidro is a very quiet and residential area surrounded by nature and wildlife. This is the perfect location for those clients looking to build a home just away from the main center of town, yet still a short driving distance to beaches, supermarkets, banks etc.