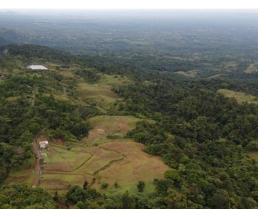

## **Property Description**

This stunning property, located at an altitude of 960 meters above sea level, offers an exceptional mountain climate with temperatures ranging from 15-18°C at night to 21-27°C during the day. Bordered by a pure mountain river with a private waterfall, this fenced estate is designed with terraces, providing multiple levels for paths and drainage channels. With electricity supplied by an exclusive 50 kW transformer, the property features a small house, originally intended for guests or workers, with unfinished interiors and exteriors. Additionally, there's a workshop/storage space for added versatility. Sourced directly from a mountain river or spring, the property's water supply is pure and free from chlorine or chemicals. Surrounded by evergreen flora and fauna, the estate offers a tranquil and secure environment without the disturbance of constant neighbors. Boasting internet access via fiber optic cable, this property offers a reliable connection amid lush nature.