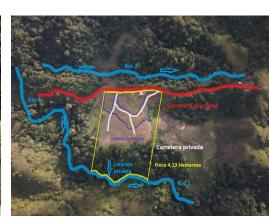

## **Property Description**

This stunning property, located at an altitude of 960 meters above sea level, offers an exceptional mountain climate with temperatures ranging from 15-18°C at night to 21-27°C during the day. Bordered by a pure mountain river with a private waterfall, this fenced estate is designed with terraces, providing multiple levels for paths and drainage channels. With electricity supplied by an exclusive 50 kW transformer, the property features a small house, originally intended for guests or workers, with unfinished interiors and exteriors. Additionally, there's a workshop/storage space for added versatility. Sourced directly from a mountain river or spring, the property's water supply is pure and free from chlorine or chemicals. Surrounded by evergreen flora and fauna, the estate offers a tranquil and secure environment without the disturbance of constant neighbors. Boasting internet access via fiber optic cable, this property offers a reliable connection amid lush nature.