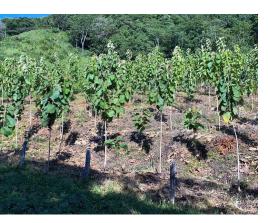

## **Property Description**

Teak Farm located in Nambi, in a transit area between Santa Cruz and Nicoya. It spans approximately 203 hectares and boasts 15 hectares of established plantations. Conveniently situated just 1.6 kilometers from Nambi's central area, close to a small basic health care clinic and a convenience store. The farm is surrounded by agricultural and forestry farms, pastures, and secondary forests within a 500-meter radius.