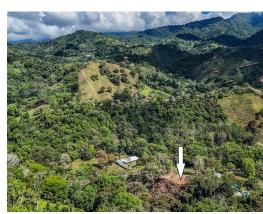

## **Property Description**

In our neighbourhood, easy access and near total tranquility usually don't mix - not in the red-hot real estate market of Costa Ballena.BUT there are still a few hidden gems where you can find a peaceful, quiet and nature-infused environment hidden from the hassle and bustle but just a few minutes' drive away from all the services, amenities and attractions you can imagine. Such is the case with this piece of land, located in the quiet community of TRES RIOS right next door to the tourist and expat hub of OJOCHAL. This lot fronts a paved public road and is accessed via a nicely prepared internal driveway. A steady but not too steep drive will bring you to the first plantel, located on your right about ½ way up to the top of the hill. Continuing up, the driveway swings to the left and terminates at the second plantel which stretches across the hilltop. The plantels are flat and offer beautiful views of the surrounding hills, jungles and the coastal mountains which rise up to 1,300 metres (4,300 feet) above the Pacific shores.