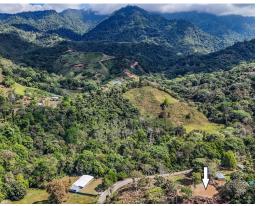

## **Property Description**

In our neighbourhood, easy access and near total tranquility usually don't mix - not in the red-hot real estate market of Costa Ballena.BUT there are still a few hidden gems where you can find a peaceful, quiet and nature-infused environment hidden from the hassle and bustle but just a few minutes' drive away from all the services, amenities and attractions you can imagine. Such is the case with this piece of land, located in the quiet community of TRES RIOS right next door to the tourist and expat hub of OJOCHAL. This lot fronts a paved public road and is accessed via a nicely prepared internal driveway. A steady but not too steep drive will bring you to the first plantel, located on your right about ½ way up to the top of the hill. Continuing up, the driveway swings to the left and terminates at the second plantel which stretches across the hilltop. The plantels are flat and offer beautiful views of the surrounding hills, jungles and the coastal mountains which rise up to 1,300 metres (4,300 feet) above the Pacific shores.