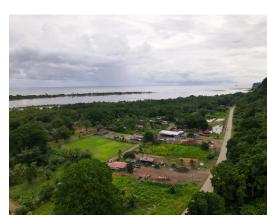

## **Property Description**

This is a 4 hectare parcel with significant frontage on Highway 34, also known as the Costanera, or coastal, Highway. The property has flat areas that slope upward to provide great views of the Pacific and the Terraba River basin. The property is accessible from the highway, as well as another public road that goes to Punta Mala. The lot is just minutes south of Ojochal, which has become one of Costa Rica's premier expat communities and one of the hottest real estate markets in the country right now. This property could be used for either residential or commercial development. It would be great for a boutique hotel, or for a condo development with individual cabinas with ocean views. There is ample water available as the well for the local Asada (rural community water supply) is actually on this property! Going south is the community of Cortes, which features the area's only new regional hospital.