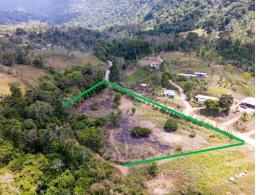

## **River Access Lot in Las Tumbas de Tinamaste**

Perez Zeledon, San Jose

Property Type: Land • Size: 5,118 sq m •

• Status: Active/Published

Mountain View

Water Views

- Investment Opportunities
  River Views
- Mountain Properties
- Sub Dividable

## **Property Description**

Introducing a rare investment opportunity nestled in the picturesque region of Las Tumbas de Tinamastes, this expansive lot offers an idyllic blend of natural beauty and strategic location. Situated amidst verdant mountains with breathtaking views, and boasting direct river access, this prime piece of land presents a canvas of possibilities. Imagine waking up to the soothing sound of the nearby river, with the majestic mountains as your backdrop and the promise of adventure at your doorstep. With its proximity to both the Diamante and Nauyaca Waterfalls, outdoor enthusiasts will relish in the abundance of hiking, swimming, and exploring opportunities. Moreover, its enviable location close to the beach offers the best of both worlds – serene mountain retreats and sun-soaked coastal escapes. Whether you dream of developing a luxurious mountain retreat or crafting a serene riverside sanctuary, this lot provides endless potential.