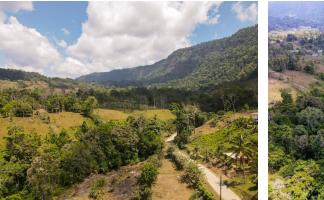

## **River Access Lot in Las Tumbas de Tinamaste**

Perez Zeledon, San Jose

Property Type: Land • Size: 5,118 sq m •

• Status: Active/Published

Mountain View

Water Views

- Investment Opportunities
  River Views
- Mountain Properties
- Sub Dividable

## **Property Description**

Introducing a rare investment opportunity nestled in the picturesque region of Las Tumbas de Tinamastes, this expansive lot offers an idyllic blend of natural beauty and strategic location. Situated amidst verdant mountains with breathtaking views, and boasting direct river access, this prime piece of land presents a canvas of possibilities. Imagine waking up to the soothing sound of the nearby river, with the majestic mountains as your backdrop and the promise of adventure at your doorstep. With its proximity to both the Diamante and Nauyaca Waterfalls, outdoor enthusiasts will relish in the abundance of hiking, swimming, and exploring opportunities. Moreover, its enviable location close to the beach offers the best of both worlds – serene mountain retreats and sun-soaked coastal escapes. Whether you dream of developing a luxurious mountain retreat or crafting a serene riverside sanctuary, this lot provides endless potential.