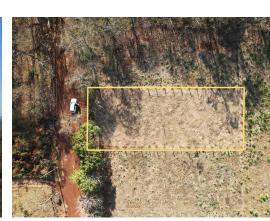

## **Property Description**

This remarkable 1000 square meter (0.25 acres) parcel presents an exceptional opportunity to acquire an affordable slice of paradise, mere minutes on foot from two stunning white sandy beaches: Avellanas Beach and Lagartillo. Situated in a tranquil area of Playa Avellanas, directly facing the esteemed Enclave development, this flat, rectangular lot sits above street level, offering an ideal canvas for constructing your dream residence in one of the region's most rapidly appreciating beach communities. Avellanas is rapidly emerging as a coveted destination within Guanacaste, positioned for significant growth and investment potential along Costa Rica's Gold Coast. The area boasts renowned dining establishments such as Lola's and II Rustico, along with amenities like the La Esquina commercial center and boutique hotels. Nearby, the esteemed Hacienda Pinilla development offers a plethora of luxury services, including a golf course, tennis courts, horseback riding, and a beach club, all complemented by world-class surfing waves drawing enthusiasts from across the globe.