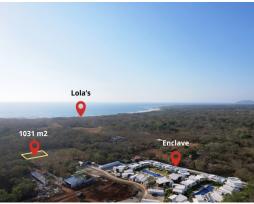

## **Property Description**

This remarkable 1000 square meter (0.25 acres) parcel presents an exceptional opportunity to acquire an affordable slice of paradise, mere minutes on foot from two stunning white sandy beaches: Avellanas Beach and Lagartillo. Situated in a tranquil area of Playa Avellanas, directly facing the esteemed Enclave development, this flat, rectangular lot sits above street level, offering an ideal canvas for constructing your dream residence in one of the region's most rapidly appreciating beach communities. Avellanas is rapidly emerging as a coveted destination within Guanacaste, positioned for significant growth and investment potential along Costa Rica's Gold Coast. The area boasts renowned dining establishments such as Lola's and II Rustico, along with amenities like the La Esquina commercial center and boutique hotels. Nearby, the esteemed Hacienda Pinilla development offers a plethora of luxury services, including a golf course, tennis courts, horseback riding, and a beach club, all complemented by world-class surfing waves drawing enthusiasts from across the globe.