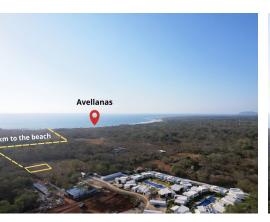

## **Property Description**

This remarkable 1000 square meter (0.25 acres) parcel presents an exceptional opportunity to acquire an affordable slice of paradise, mere minutes on foot from two stunning white sandy beaches: Avellanas Beach and Lagartillo. Situated in a tranquil area of Playa Avellanas, directly facing the esteemed Enclave development, this flat, rectangular lot sits above street level, offering an ideal canvas for constructing your dream residence in one of the region's most rapidly appreciating beach communities. Avellanas is rapidly emerging as a coveted destination within Guanacaste, positioned for significant growth and investment potential along Costa Rica's Gold Coast. The area boasts renowned dining establishments such as Lola's and II Rustico, along with amenities like the La Esquina commercial center and boutique hotels. Nearby, the esteemed Hacienda Pinilla development offers a plethora of luxury services, including a golf course, tennis courts, horseback riding, and a beach club, all complemented by world-class surfing waves drawing enthusiasts from across the globe.