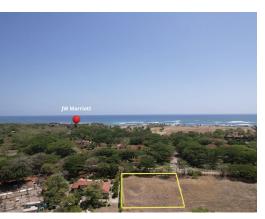

## One of the Last Hacienda Pinilla Lots

\$550,000

Property Type: Land • Size: 2,060 sq m •

- Status: Active/Published
- Close To Golf

- Association Fee
- Gated Community
- Beach Properties
- Golf Course Estate

## **Property Description**

Nestled within the highly sought-after beachfront enclave of Hacienda Pinilla, this stunning parcel of land presents an exceptional opportunity for discerning buyers. Situated within the exclusive Reserva de Golf gated community, this expansive lot spans 0.51 acres (2060 m2) of pristine terrain, offering an ideal canvas for realizing your dream home. Boasting a flat topography and a rectangular shape, the property provides the perfect foundation for creating a luxurious residence amidst the beauty of this prestigious community. Reserva de Golf affords residents ample green spaces and breathtaking vistas overlooking the 4th, 5th, and 6th holes of Hacienda Pinilla's renowned golf course. Moreover, this esteemed community grants convenient access to three immaculate beaches, a stable, tennis courts, restaurants, and a beach club, ensuring a lifestyle of unparalleled leisure and recreation. Hacienda Pinilla itself spans 4500 acres of coastal splendor, with 3 miles (5km) of pristine coastline just a short 15-minute drive from the renowned Playa Tamarindo and a mere hour away from Liberia International Airport.