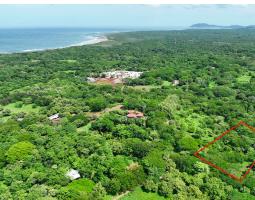

## **Property Description**

Long heralded as an exclusive estate property, Finca Shambalah, is now offering a limited amount of properties to the public. The lots are just minutes to Avellanas and Playa Negra. The closest beach is a quite little sandy beach with great shade trees located at Lagartillo beach. It is literally just a 15 minute walk to from the property. Tamarindo is about 20+ minutes away. The Liberia airport is only about 75 minutes. The lots are surrounded by nature in a quiet area where, in perpetuity, you will be able to enjoy authentic Guanacaste. This lot has mature fruit trees that were planted years ago and give annual rewards. This lot is almost completely flat giving way to innumerable residential possibilities. The national building codes for agricultural lots is one 300m2 home (3230ft2) whether one or two stories and a total residential footprint of 10% (roughly 5500ft2). An additional 15% can be used for agricultural use.