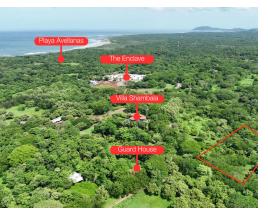

## **Property Description**

Long heralded as an exclusive estate property, Finca Shambalah, is now offering a limited amount of properties to the public. The lots are just minutes to Avellanas and Playa Negra. The closest beach is a quite little sandy beach with great shade trees located at Lagartillo beach. It is literally just a 15 minute walk to from the property. Tamarindo is about 20+ minutes away. The Liberia airport is only about 75 minutes. The lots are surrounded by nature in a quiet area where, in perpetuity, you will be able to enjoy authentic Guanacaste. This lot has mature fruit trees that were planted years ago and give annual rewards. This lot is almost completely flat giving way to innumerable residential possibilities. The national building codes for agricultural lots is one 300m2 home (3230ft2) whether one or two stories and a total residential footprint of 10% (roughly 5500ft2). An additional 15% can be used for agricultural use.