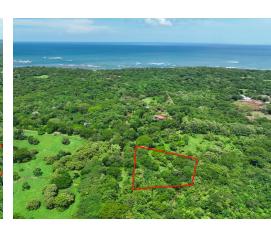

## **Property Description**

Long heralded as an exclusive estate property, Finca Shambalah, is now offering a limited amount of properties to the public. The lots are just minutes to Avellanas and Playa Negra. The closest beach is a quite little sandy beach with great shade trees located at Lagartillo beach. It is literally just a 15 minute walk to from the property. Tamarindo is about 20+ minutes away. The Liberia airport is only about 75 minutes. The lots are surrounded by nature in a quiet area where, in perpetuity, you will be able to enjoy authentic Guanacaste. This lot has mature fruit trees that were planted years ago and give annual rewards. This lot is almost completely flat giving way to innumerable residential possibilities. The national building codes for agricultural lots is one 300m2 home (3230ft2) whether one or two stories and a total residential footprint of 10% (roughly 5500ft2). An additional 15% can be used for agricultural use.