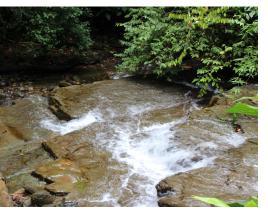

## **Property Description**

This 12 acre property is located 15 minutes away from Dominical, on a small town call Platanillo. Offering multiple home sites ready for construction, all surrounded by lush forest and with running year round creek. The property has power and Legal Municipal water already connected. The first home site is bordered by the main highway that goes to San Isidro, a very convenient location. Going up the development the 2nd lot offer a nice bamboo plantation, home site ready with views of the valley. The 3rd parcel consist on a big open area perfect for a mountain home bordering the creek. Motivated seller!!