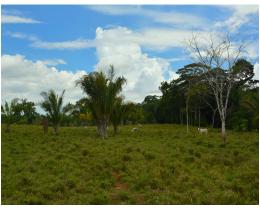

## **Property Description**

292.6 Acres, Finca Macho Monte. 90% usable land. This property is made up of rolling hills that rise gently above the coastal plains. Providing wide open views looking out to the Pacific Ocean. Also views looking east over the Terraba river basin, connecting mangroves and the town of Palmar Norte. There are several springs that originate from the property. A groundwater study has been completed and is available. Electricity is available at the paved coastal highway just 1 kilometer away. It's just 3 kilometers to the town center of Cortez and 7 kilometers to the airport at Palmar Sur. Just 20 minutes drive to the local beaches in the Ojochal area. 36 lots have been surveyed out and are ready for registration and sale. Much of the infrastructure work has been completed with over 2 kilometers of rocked roads and drainage. This is an ideal location for the equestrian with several kilometers of trails on the property and connecting trails and roads into the local mountains.