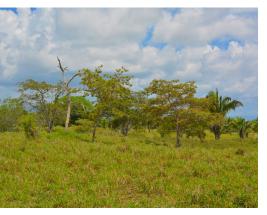

## **Property Description**

292.6 Acres, Finca Macho Monte. 90% usable land. This property is made up of rolling hills that rise gently above the coastal plains. Providing wide open views looking out to the Pacific Ocean. Also views looking east over the Terraba river basin, connecting mangroves and the town of Palmar Norte. There are several springs that originate from the property. A groundwater study has been completed and is available. Electricity is available at the paved coastal highway just 1 kilometer away. It's just 3 kilometers to the town center of Cortez and 7 kilometers to the airport at Palmar Sur. Just 20 minutes drive to the local beaches in the Ojochal area. 36 lots have been surveyed out and are ready for registration and sale. Much of the infrastructure work has been completed with over 2 kilometers of rocked roads and drainage. This is an ideal location for the equestrian with several kilometers of trails on the property and connecting trails and roads into the local mountains.