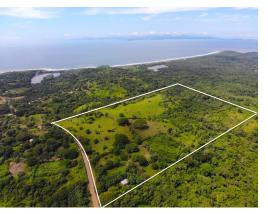

## **Property Description**

Strategically located along the central pacific coast of Costa Rica! This 51.5 HA (127 acre) farm has very flat and gently sloping terrain currently being used for cattle grazing, however the potential for this farm for development is incredible!Location is within minutes of Bajamar beach area, which is the closest beach from San Jose metropolitan area, within 1 hour drive and also within close proximity of the site of the new International Airport in Orotina, and minutes to the toll road highway 27. The land has open graze land with protected watershed and forested areas and with elevation offering incredible sea views of the Pacific Ocean and the Gulf of Nicoya and the Peninsula off in the distance. The topography and internal road infrastructure make this farm perfect for a residential community of ocean view homes on ample sized lots within close proximity to the sea, and also the metropolitan area of the central valley! Short commute for those quick weekend getaways, or even feasible for permanent residence and commute to work daily.