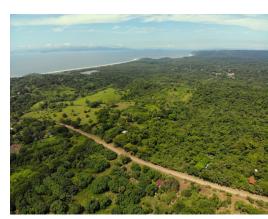

## **Property Description**

Strategically located along the central pacific coast of Costa Rica! This 51.5 HA (127 acre) farm has very flat and gently sloping terrain currently being used for cattle grazing, however the potential for this farm for development is incredible!Location is within minutes of Bajamar beach area, which is the closest beach from San Jose metropolitan area, within 1 hour drive and also within close proximity of the site of the new International Airport in Orotina, and minutes to the toll road highway 27. The land has open graze land with protected watershed and forested areas and with elevation offering incredible sea views of the Pacific Ocean and the Gulf of Nicoya and the Peninsula off in the distance. The topography and internal road infrastructure make this farm perfect for a residential community of ocean view homes on ample sized lots within close proximity to the sea, and also the metropolitan area of the central valley! Short commute for those quick weekend getaways, or even feasible for permanent residence and commute to work daily.