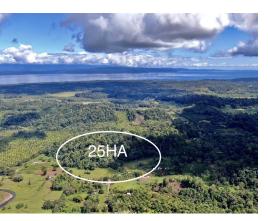

## OSA 25.5 HA or 63 acres farm DEAL

\$99,000
ID: 11826

Puerto Jimenez, Puntarenas

Property Type: Land • Size: 255,611 sq m •

- Status: Sold
- Fire Sales
- Mountain View
- Surfers Pick

- Parking Spaces
- Investment Opportunities
- River Views

## **Property Description**

Located in the Heart of the OSA, this 63 acre parcel is rimmed by flat and gently rolling terrain with a rainforest mountain peak in the middle to back of the property. High spot is perfect for placing a nice hacienda style home, and either gardening or farming the flat lands below or having some horses grazing in the pastures below. Location is with 15 minutes to the closest beaches on the inside of the Golfo Dulce, which is a marine sanctuary, and 25 minutes to town of Puerto Jimenez. The sellers foreclosed on the property, and reason there is such a deal in play. They are up their in age, and just want to simplify their lives. Do not miss out on this opportunity!