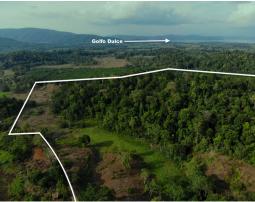

## **Property Description**

Located in the Heart of the OSA, this 63 acre parcel is rimmed by flat and gently rolling terrain with a rainforest mountain peak in the middle to back of the property. High spot is perfect for placing a nice hacienda style home, and either gardening or farming the flat lands below or having some horses grazing in the pastures below. Location is with 15 minutes to the closest beaches on the inside of the Golfo Dulce, which is a marine sanctuary, and 25 minutes to town of Puerto Jimenez. The sellers foreclosed on the property, and reason there is such a deal in play. They are up their in age, and just want to simplify their lives. Do not miss out on this opportunity!