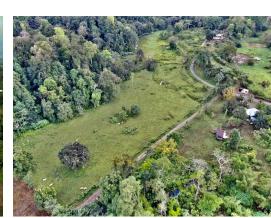

## **Property Description**

Located in the Heart of the OSA, this 63 acre parcel is rimmed by flat and gently rolling terrain with a rainforest mountain peak in the middle to back of the property. High spot is perfect for placing a nice hacienda style home, and either gardening or farming the flat lands below or having some horses grazing in the pastures below. Location is with 15 minutes to the closest beaches on the inside of the Golfo Dulce, which is a marine sanctuary, and 25 minutes to town of Puerto Jimenez. The sellers foreclosed on the property, and reason there is such a deal in play. They are up their in age, and just want to simplify their lives. Do not miss out on this opportunity!