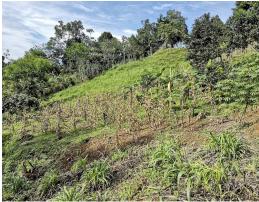

## **Property Description**

Located 600 meters above sea level in an area of high freshness 2 km from the paved street, just 30 minutes from the center of Perez Zeledon and 25 minutes from the beach. This beautiful property has spectacular views of the mountain range that ends at the famous Diamante waterfall, it faces a public street with access to all types of vehicles where electricity and public water pass but water is not a problem since the property has 3 creeks active all year round where you can draw water for crops, animals, swimming pools, etc. You already have an internal road-ready where you can make development and divide the property into smaller lots, 70% of the property is usable, a lot of lands in the grass, and at the end a little forest for close encounters with nature.