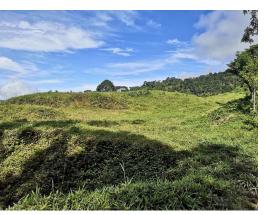

## **Property Description**

Located 600 meters above sea level in an area of high freshness 2 km from the paved street, just 30 minutes from the center of Perez Zeledon and 25 minutes from the beach. This beautiful property has spectacular views of the mountain range that ends at the famous Diamante waterfall, it faces a public street with access to all types of vehicles where electricity and public water pass but water is not a problem since the property has 3 creeks active all year round where you can draw water for crops, animals, swimming pools, etc. You already have an internal road-ready where you can make development and divide the property into smaller lots, 70% of the property is usable, a lot of lands in the grass, and at the end a little forest for close encounters with nature.