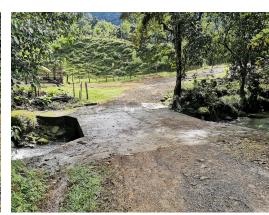

## **Property Description**

Located 600 meters above sea level in an area of high freshness 2 km from the paved street, just 30 minutes from the center of Perez Zeledon and 25 minutes from the beach. This beautiful property has spectacular views of the mountain range that ends at the famous Diamante waterfall, it faces a public street with access to all types of vehicles where electricity and public water pass but water is not a problem since the property has 3 creeks active all year round where you can draw water for crops, animals, swimming pools, etc. You already have an internal road-ready where you can make development and divide the property into smaller lots, 70% of the property is usable, a lot of lands in the grass, and at the end a little forest for close encounters with nature.