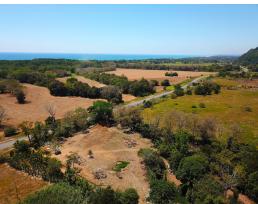

## **Property Description**

This Commercial Property is located 6 minutes North from Dominical and 20 Minutes South from Quepos. The total property measures 3.7 acres and the seller is open to adding more area to this current offering of \$100k for 1.2 acres. The property borders Highway 34 and it's all flat and usable. Another key point is that is literally 5 minutes to Playa Linda Beach in Matapalo. Inquire for more details. Seller also looking for a Partner to develop this commercial property. Owner Financing Available!!