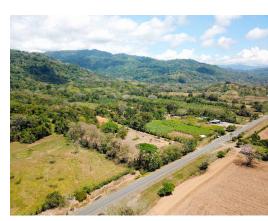

## **Property Description**

This Commercial Property is located 6 minutes North from Dominical and 20 Minutes South from Quepos. The total property measures 3.7 acres and the seller is open to adding more area to this current offering of \$100k for 1.2 acres. The property borders Highway 34 and it's all flat and usable. Another key point is that is literally 5 minutes to Playa Linda Beach in Matapalo. Inquire for more details. Seller also looking for a Partner to develop this commercial property. Owner Financing Available!!