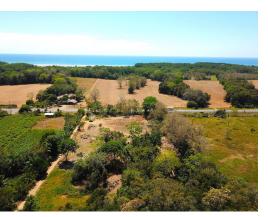

## **Property Description**

This Commercial Property is located 6 minutes North from Dominical and 20 Minutes South from Quepos. The total property measures 3.7 acres and the seller is open to adding more area to this current offering of \$100k for 1.2 acres. The property borders Highway 34 and it's all flat and usable. Another key point is that is literally 5 minutes to Playa Linda Beach in Matapalo. Inquire for more details. Seller also looking for a Partner to develop this commercial property. Owner Financing Available!!