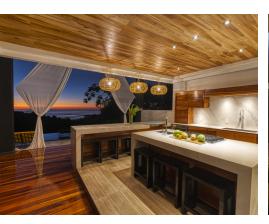

## **Property Description**

Located on a beautiful jungle perch in the area of Bahia Ballena, Casa de La Selva is an extraordinary example of tropical luxury. Overlooking the South Pacific Coast of Costa Rica south of Uvita, this iconic home represents the pinnacle of tropical living for the discerning buyer. Located at an elevation of 900 feet, it receives constant mountain and ocean breezes and has amazing unobstructed views of the Pacific Ocean and the famous Whales Tail of Marino Ballena National Park. The 6,000 square foot contemporary home has 7 air-conditioned bedrooms and 7 1/2 baths, and the owner has added hand-crafted furnishing from the woods of the surrounding Jungle and outfitting the home with all the modern amenities one could want in an exquisite showcase home. The home has recently added an additional bedroom and Gym. Through the steel sculptured doors, one enters into a foyer with access to the first-floor bedrooms.