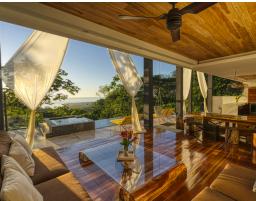

## **Property Description**

Located on a beautiful jungle perch in the area of Bahia Ballena, Casa de La Selva is an extraordinary example of tropical luxury. Overlooking the South Pacific Coast of Costa Rica south of Uvita, this iconic home represents the pinnacle of tropical living for the discerning buyer. Located at an elevation of 900 feet, it receives constant mountain and ocean breezes and has amazing unobstructed views of the Pacific Ocean and the famous Whales Tail of Marino Ballena National Park. The 6,000 square foot contemporary home has 7 air-conditioned bedrooms and 7 1/2 baths, and the owner has added hand-crafted furnishing from the woods of the surrounding Jungle and outfitting the home with all the modern amenities one could want in an exquisite showcase home. The home has recently added an additional bedroom and Gym. Through the steel sculptured doors, one enters into a foyer with access to the first-floor bedrooms.