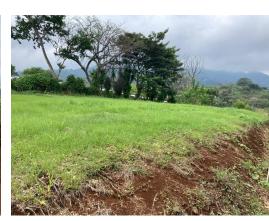

## **Property Description**

Nice lot of 2484 square meters, this property is located just 8 minutes from downtown, has water and electricity already installed, has an excellent view of the mountains, the property is completely flat, has an electric gate which makes make it even more private. Also there is an opportunity to buy the adjoining lot and add many other possibilities for development.