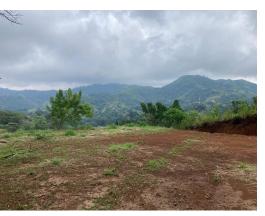

## **Property Description**

Nice lot of 2484 square meters, this property is located just 8 minutes from downtown, has water and electricity already installed, has an excellent view of the mountains, the property is completely flat, has an electric gate which makes make it even more private. Also there is an opportunity to buy the adjoining lot and add many other possibilities for development.