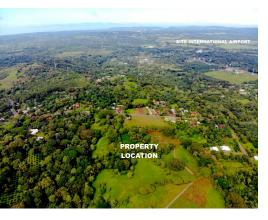

## Farm Near New Orotina International Airport

\$2,060,000
ID: 10840

♥ Orotina, Alajuela

Property Type: Land • Size: 1,020,924 sq m • Built: 2000

- Status: Active/Published
- Close To Transport
- Investment Opportunities
- Acreage
- Development Farm
- Valley Views

## **Property Description**

Excellent location within close proximity to the new proposed International airport in Orotina. This 252-acre hacienda has gently rolling pasture lands with a mix of secondary and primary forest, and existing internal road infrastructure that is all-weather access throughout the entire farm! There are numerous varieties of hardwoods and fruit trees and consider this one of those well-managed farms that have much character and offer so many possibilities whether you develop into minifarms or residential development, eco-tourism project, boutique bed, and breakfast, or mixed-use with agriculture and other. Location is within minutes to the coast highway and the new toll road leading to the San Jose metropolitan area. Drive time to the nearest beach is 15 minutes, and the metropolitan area of San Jose for approximately 40 minutes. Municipal water and power are available to the frontage of the farm.