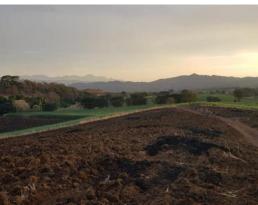

## **Property Description**

Located on a main paved street 13.45 meters wide with 255 meters of frontage. The terrain is flat with moderate slopes. Ideal for housing development, logistics or storage warehouses, textile industry, manufacturing, food industry, etc. According to the regulatory plan of the municipality of Greece, the property is located in the Future Development Zone (ZDF), which makes the property very versatile so that it can be developed in different areas of business. In front of the property is the three-phase and fiber optic type electrical wiring, it also has access to water for its development. The sale price of only \$40 per m2 greatly favors the project to be developed. Excellent location just 5 minutes from the center of Grecia.