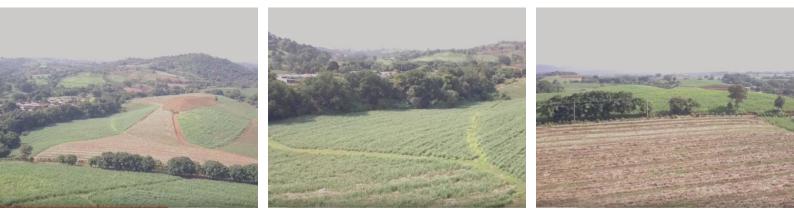

## **Property Description**

Land facing a paved. The land is flat with a moderate slope towards the back of the land. Ideal for housing development, logistics or storage warehouses, church, mixed development, etc. According to the regulatory plan of the municipality of Greece, the property is located in the Future Development Zone (ZDF), which makes the property very versatile so that it can be developed in different areas of business. In front of the property is the three-phase and fiber optic type electrical wiring, it also has access to water for its development. The sale Price of only \$22 per m2 greatly favors the project to be developed. Excellent location just 5 minutes from the center of Grecia and 1,300 meters from the street that leads to the inter-American highway where PANDUIT (company of electrical and network infrastructure solutions) is located.