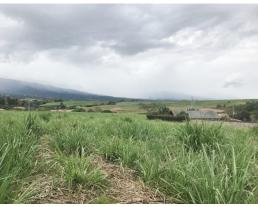

## **Property Description**

The land is designed for high-density residential development with a minimum of 160 m2, ideal for development of an urbanization. It also has a front of 60 meters to the main high traffic street where a commercial area can be developed. The terrain is flat with slight slopes. According to the Regulatory Plan of the municipality of Greece, the land is located in the Urban Densification Zone (ZDU) and the Main Urban Area (CUP). It has two access areas and has no problem for water drains. It has a spectacular view and a privileged location. It has public services on the ground. The best property to develop in this area.