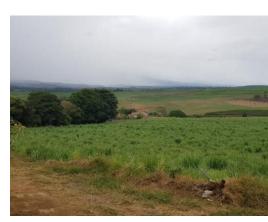

## **Property Description**

The land is designed for high-density residential development with a minimum of 160 m2, ideal for development of an urbanization. It also has a front of 60 meters to the main high traffic street where a commercial area can be developed. The terrain is flat with slight slopes. According to the Regulatory Plan of the municipality of Greece, the land is located in the Urban Densification Zone (ZDU) and the Main Urban Area (CUP). It has two access areas and has no problem for water drains. It has a spectacular view and a privileged location. It has public services on the ground. The best property to develop in this area.