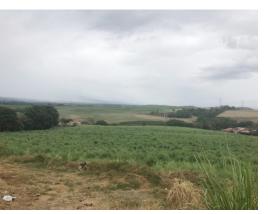

## **Property Description**

The land is designed for high-density residential development with a minimum of 160 m2, ideal for development of an urbanization. It also has a front of 60 meters to the main high traffic street where a commercial area can be developed. The terrain is flat with slight slopes. According to the Regulatory Plan of the municipality of Greece, the land is located in the Urban Densification Zone (ZDU) and the Main Urban Area (CUP). It has two access areas and has no problem for water drains. It has a spectacular view and a privileged location. It has public services on the ground. The best property to develop in this area.