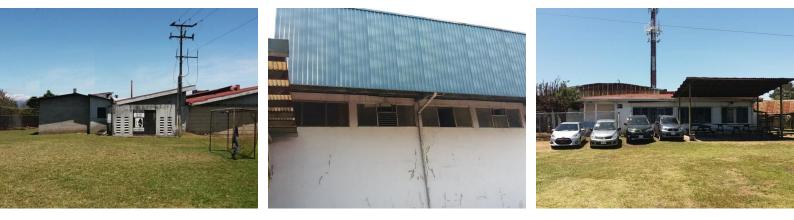

## **Property Description**

Terreno Comercial en Zapote, San José.Commercial land in Zapote with a strategic location.Unique feature for development since it has a flat topography.It has two fronts to the street.More than 50 meters in front of the main street.It has all the services.Use of commercial land.Preferential access.It has warehouses with more than forty years of construction.