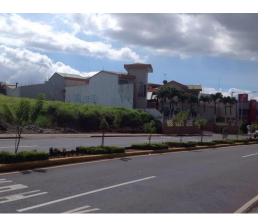

## **Property Description**

HERMOSO TERRENO EN EL AREA COMERCIAL MAS EXCLUSIVA Y MAYOR CRECIMIENTO D HEREDIA. The land is 100% flat and is 100% commercial. The land is 20.75 meters wide and 59.56 meters deep. This wonderful lot is located in the commercial area of 12 Heredia, near the new Centro Comercial Oxygen Human Playground, Walmart, McDonalds, Carls Jr, KFC. Surrounded by the best commercial businesses and in front of the main street entering downtown Heredia. Perfect for any business that seeks to face a highway with high traffic and visibility.