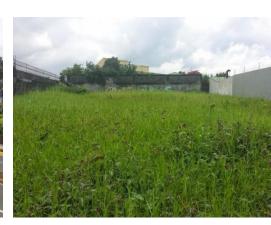

## **Property Description**

HERMOSO TERRENO EN EL AREA COMERCIAL MAS EXCLUSIVA Y MAYOR CRECIMIENTO D HEREDIA. The land is 100% flat and is 100% commercial. The land is 20.75 meters wide and 59.56 meters deep. This wonderful lot is located in the commercial area of 12 Heredia, near the new Centro Comercial Oxygen Human Playground, Walmart, McDonalds, Carls Jr, KFC. Surrounded by the best commercial businesses and in front of the main street entering downtown Heredia. Perfect for any business that seeks to face a highway with high traffic and visibility.